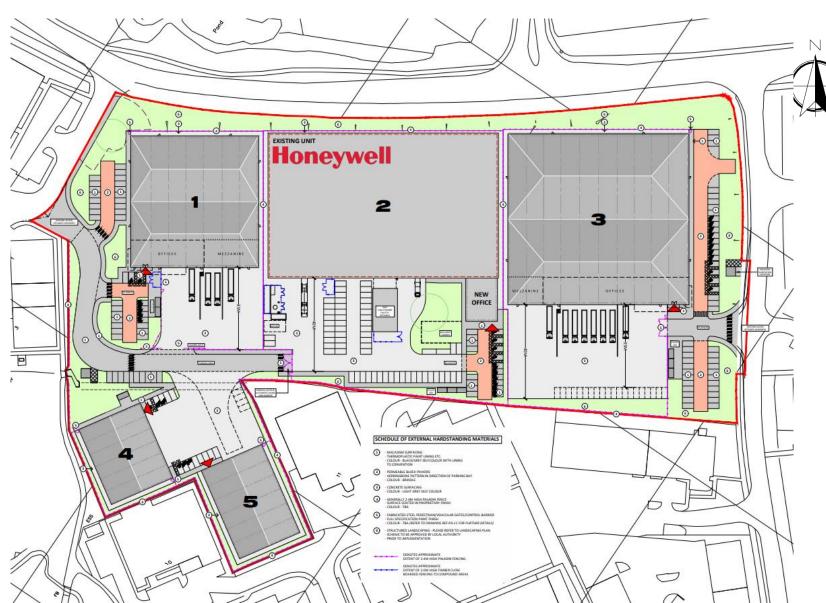

### 23/00940/FUL

Honeywell, Burnt Meadow Road, North Moons Moat Industrial Estate, Redditch, Worcestershire, B98 9HJ

Part-demolition of existing buildings, followed by: construction of 4 no. new Class E(g)(iii)/B2/B8 buildings with ancillary office space; extension to existing building to provide additional office space, provision of parking, landscaping and other ancillary works.

#### Site layout

Page 13

Agenda Item 6