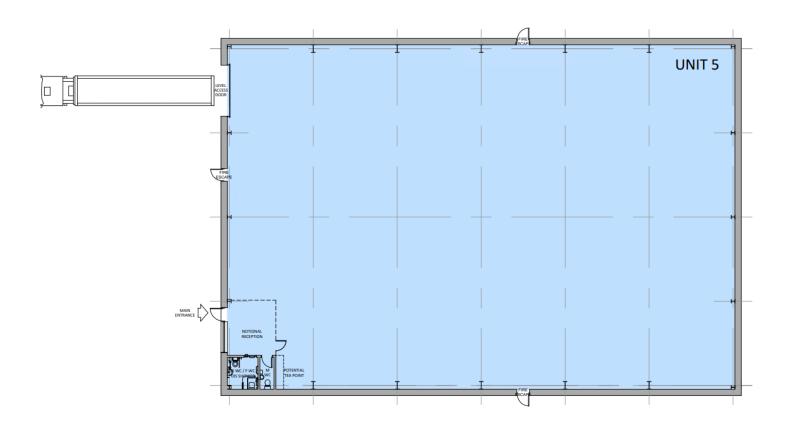

w Class E(g)(iii)/B2/B8 buildings with ancillary office space; extension to existing building to provide additional office space, provision of parking, landscaping and other ancillary works.

Recommendation: grant subject to a Legal Agreement



#### Site layout



Page 13

Agenda Item 6

#### Unit 1 – Elevations



SOUTH WEST ELEVATION



NORTH EAST ELEVATION



Agenda Item

SOLITH FAST FLEVATION

#### Unit 1 – Floor Plan





#### Unit 2 – Elevations



Unit 2 – Floor Plan



#### Unit 3 – Elevations



#### Unit 3 – Floor Plan



#### Unit 4 – Elevations



SOUTH EAST ELEVATION



NORTH WEST ELEVATION



NORTH EAST ELEVATION



#### Unit 4 – Floor Plans



#### Unit 5 – Elevations



NORTH WEST ELEVATION



SOUTH EAST ELEVATION



Coltham SOUTH WEST ELEVATION

#### Unit 5 – Floor Plan



### Birds eye view



#### Landscape Plan



#### Surrounding land uses



### Materials/appearance























Page

This page is intentionally left blank

### 23/00966/FUL

Demolition of existing buildings and erection of new dwelling and associated works

Agricultural Barn At Moors Lane, Feckenham, Worcestershire, B96 6JH

Recommendation: Grant subject to conditions

## Site Location Plan



## Existing Site Block Plan



Open Countryside (Policy 9 Open Countryside)

> Primarily Open Space (Policy 13 Primarily Open Space)



Page 34

Agenda Item 7

## Site Photographs

Photo of Existing Site Entrance



Photo of Moors Lane and Existing Site Entrance (to left)



## Site Photographs

Shed 1 – west elevation



Shed 1 – south elevation



## Site Photographs

Shed 2 – north e