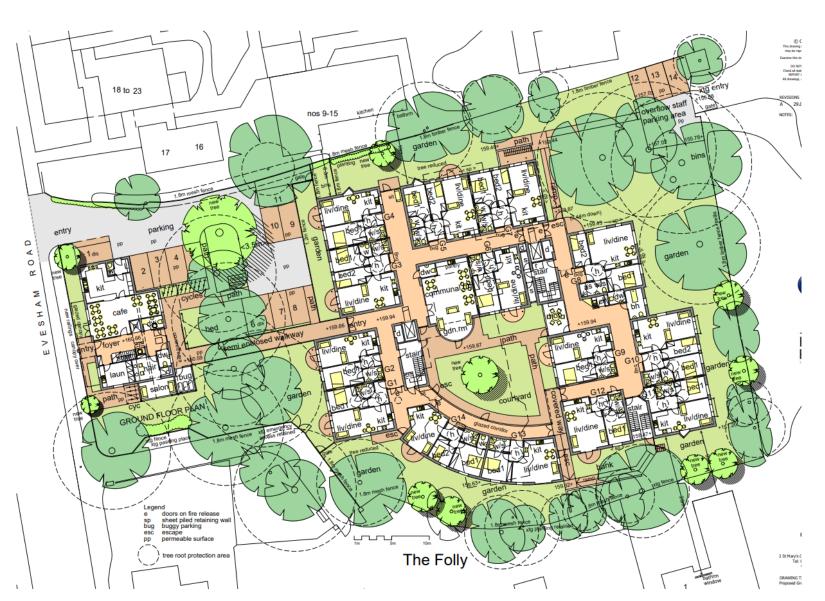

, Worcestershire, B98 9HJ (Pages 11 - 30)
- **7**. 23/00966/FUL - Agricultural Barn At Moors Lane, Feckenham, Worcestershire, B96 6JH (Pages 31 - 40)



# Page 5

### 23/00387/S73

Dorothy Terry House, Evesham Road, Redditch B97 5EN

Variation of Conditions 7 and 8 attached to planning permission reference 2010/137/FUL dated 09/09/2010 (Demolition of existing Dorothy Terry House, together with ancillary buildings and 203 Evesham Road. Construction of new high dependency dementia "housing with care" scheme, consisting of 42 flats, and support accommodation)

Recommendation: Delegation to grant permission subject to conditions and completion of deed of variation to agreed \$106 agreement

#### Site context



#### Site Location





#### Access from Evesham Road



### Approved site layout



This page is intentionally left blank

### 23/00940/FUL

Honeywell, Burnt Meadow Road, North Moons Moat Industrial Estate, Redditch, Worcestershire, B98 9HJ

Part-demolition of existing buildings, followed by: construction of 4 no. new Class E(g)(iii)/B2/B8 buildings with ancillary office space; extension to existing building to provide additional office space, provision of parking, landscaping and other ancillary works.

Recommendation: grant subject to a Legal Agreement



#### Site layout



Page 13

Agenda Item 6

#### Unit 1 – Elevations



SOUTH WEST ELEVATION



NORTH EAST ELEVATION



Agenda Item

SOLITH FAST FLEVATION

#### Unit 1 – Floor Plan





#### Unit 2 – Elevations



Unit 2 – Floor Plan



#### Unit 3 – Elevations



#### Unit 3 – Floor Plan



#### Unit 4 – Elevations