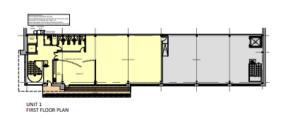

tion to agreed \$106 agreement

#### Site context



#### Site Location





#### Access from Evesham Road



### Approved site layout



This page is intentionally left blank

### 23/00940/FUL

Honeywell, Burnt Meadow Road, North Moons Moat Industrial Estate, Redditch, Worcestershire, B98 9HJ

Part-demolition of existing buildings, followed by: construction of 4 no. new Class E(g)(iii)/B2/B8 buildings with ancillary office space; extension to existing building to provide additional office space, provision of parking, landscaping and other ancillary works.

Recommendation: grant subject to a Legal Agreement



#### Site layout



Page 13

Agenda Item 6

#### Unit 1 – Elevations



SOUTH WEST ELEVATION



NORTH EAST ELEVATION



Agenda Item

SOLITH FAST FLEVATION

#### Unit 1 – Floor Plan





#### Unit 2 – Elevations



Unit 2 – Floor Plan



#### Unit 3 – Elevations



#### Unit 3 – Floor Plan



#### Unit 4 – Elevations



SOUTH EAST ELEVATION



NORTH WEST ELEVATION



NORTH EAST ELEVATION



#### Unit 4 – Floor Plans



#### Unit 5 – Elevations



NORTH WEST ELEVATION



SOUTH EAST ELEVATION



Coltham SOUTH WEST ELEVATION

#### Unit 5 – Floor Plan



### Birds eye view



#### Landscape Plan



#### Surrounding land uses



### Materials/appearance























Page

This page is intentionally left blank

### 23/00966/FUL

Demolition of existing buildings and erection of new dwelling and associated works

Agricultural Barn At Moors Lane, Feckenham, Worcestershire, B96 6JH

Recommendation: Grant subject to conditions

## Site Location Plan



## Existing Site