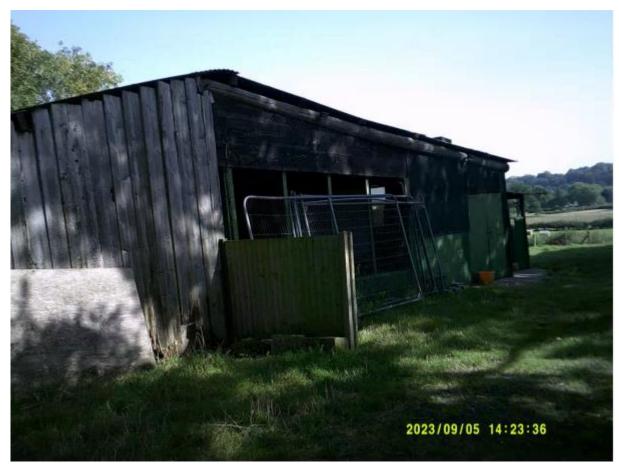

## Site Photographs

Shed 1 – west elevation

Shed 1 – south elevation

## Site Photographs

Shed 2 – north elevation

Shed 2 – east elevation