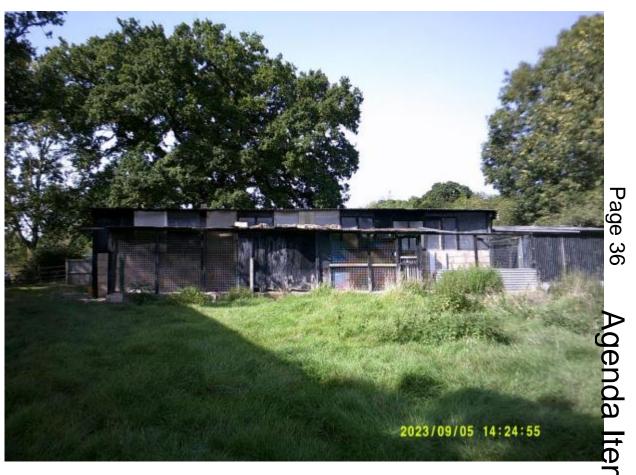

T ELEVATION

#### Unit 5 – Floor Plan



### Birds eye view



#### Landscape Plan



#### Surrounding land uses



### Materials/appearance























Page

This page is intentionally left blank

### 23/00966/FUL

Demolition of existing buildings and erection of new dwelling and associated works

Agricultural Barn At Moors Lane, Feckenham, Worcestershire, B96 6JH

Recommendation: Grant subject to conditions

## Site Location Plan



## Existing Site Block Plan



Open Countryside (Policy 9 Open Countryside)

> Primarily Open Space (Policy 13 Primarily Open Space)



Page 34

Agenda Item 7

## Site Photographs

Photo of Existing Site Entrance



Photo of Moors Lane and Existing Site Entrance (to left)



## Site Photographs

Shed 1 – west elevation



Shed 1 – south elevation



## Site Photographs

Shed 2 – north elevation



Shed 2 – east elevation



### Proposed Site Plan



### Proposed Floor Plans and Sections



### **Proposed Elevations**