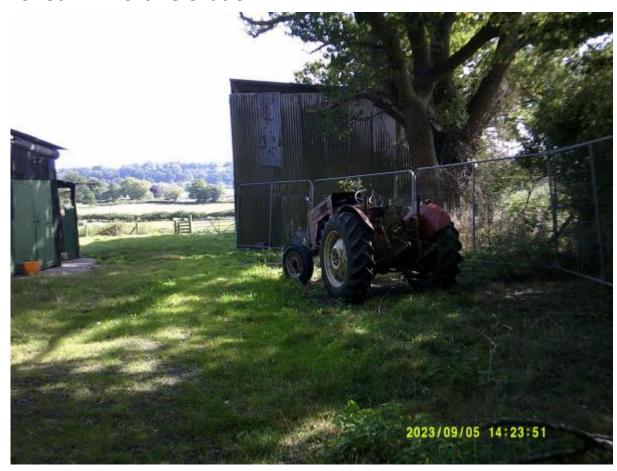

s eye view



#### Landscape Plan



#### Surrounding land uses



### Materials/appearance























Page

This page is intentionally left blank

### 23/00966/FUL

Demolition of existing buildings and erection of new dwelling and associated works

Agricultural Barn At Moors Lane, Feckenham, Worcestershire, B96 6JH

Recommendation: Grant subject to conditions

## Site Location Plan



## Existing Site Block Plan



Open Countryside (Policy 9 Open Countryside)

> Primarily Open Space (Policy 13 Primarily Open Space)



Page 34

Agenda Item 7

## Site Photographs

Photo of Existing Site Entrance



Photo of Moors Lane and Existing Site Entrance (to left)



## Site Photographs

Shed 1 – west elevation



Shed 1 – south elevation



## Site Photographs

Shed 2 – north elevation



Shed 2 – east elevation



### Proposed Site Plan



### Proposed Floor Plans and Sections



### **Proposed Elevations**