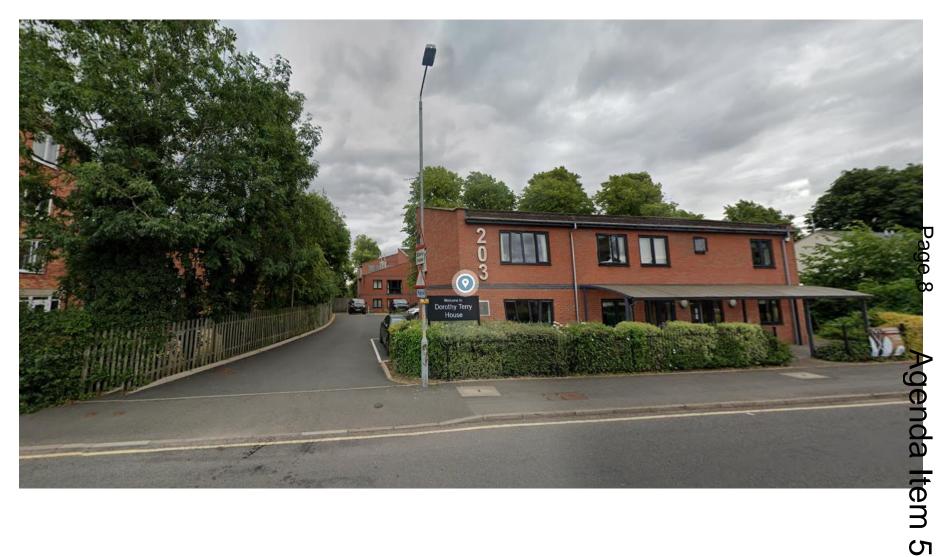

Industrial Estate, Redditch, Worcestershire, B98 9HJ (Pages 11 - 30)
- **7**. 23/00966/FUL - Agricultural Barn At Moors Lane, Feckenham, Worcestershire, B96 6JH (Pages 31 - 40)



# Page 5

### 23/00387/S73

Dorothy Terry House, Evesham Road, Redditch B97 5EN

Variation of Conditions 7 and 8 attached to planning permission reference 2010/137/FUL dated 09/09/2010 (Demolition of existing Dorothy Terry House, together with ancillary buildings and 203 Evesham Road. Construction of new high dependency dementia "housing with care" scheme, consisting of 42 flats, and support accommodation)

Recommendation: Delegation to grant permission subject to conditions and completion of deed of variation to agreed \$106 agreement

#### Site context



#### Site Location





#### Access from Evesham Road



### Approved site layout



This page is intentionally left blank

### 23/00940/FUL

Honeywell, Burnt Meadow Road, North Moons Moat Industrial Estate, Redditch, Worcestershire, B98 9HJ

Part-demolition of existing buildings, followed by: construction of 4 no. new Class E(g)(iii)/B2/B8 buildings with ancillary office space; extension to existing building to provide additional office space, provision of parking, landscaping and other ancillary works.

Recommendation: grant subject to a Legal Agreement



#### Site layout



Page 13

Agenda Item 6

#### Unit 1 – Elevations



SOUTH WEST ELEVATION



NORTH EAST ELEVATION



Agenda Item

SOLITH FAST FLEVATION

#### Unit 1 – Floor Plan





#### Unit 2 – Elevations



Unit 2 – Floor Plan



#### Unit 3 – Elevations



#### Unit 3 – Floor Plan