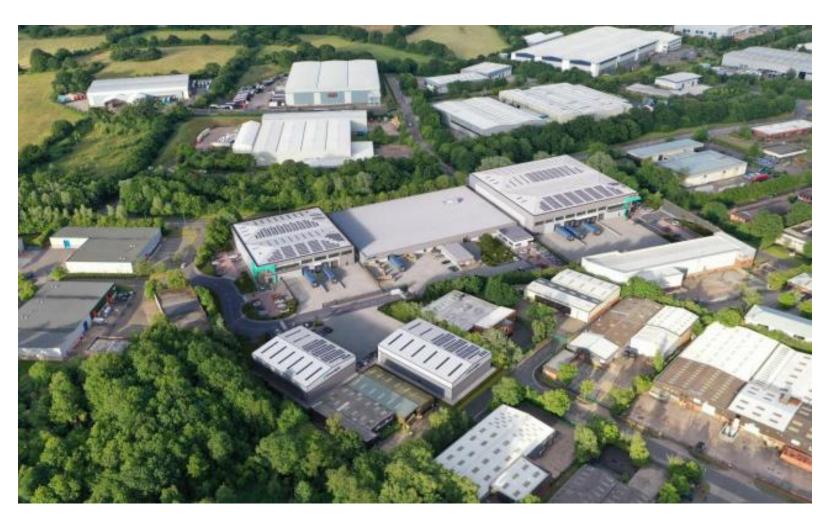

8 buildings with ancillary office space; extension to existing building to provide additional office space, provision of parking, landscaping and other ancillary works.

Recommendation: grant subject to a Legal Agreement



#### Site layout



Page 13

Agenda Item 6

#### Unit 1 – Elevations



SOUTH WEST ELEVATION



NORTH EAST ELEVATION



Agenda Item

SOLITH FAST FLEVATION

#### Unit 1 – Floor Plan





#### Unit 2 – Elevations



Unit 2 – Floor Plan



#### Unit 3 – Elevations



#### Unit 3 – Floor Plan



#### Unit 4 – Elevations



SOUTH EAST ELEVATION



NORTH WEST ELEVATION



NORTH EAST ELEVATION



#### Unit 4 – Floor Plans



#### Unit 5 – Elevations



NORTH WEST ELEVATION



SOUTH EAST ELEVATION



Coltham SOUTH WEST ELEVATION

#### Unit 5 – Floor Plan



### Birds eye view



#### Landscape Plan



#### Surrounding land uses



### Materials/appearance























Page

This page is intentionally left blank

### 23/00966/FUL

Demolition of existing buildings and erection of new dwelling and associated works

Agricultural Barn At Moors Lane, Feckenham, Worcestershire, B96 6JH

Recommendation: Grant subject to conditions

## Site Location Plan



## Existing Site Block Plan



Open Countryside (Policy 9 Open Countryside)

> Primarily Open Space (Policy 13 Primarily Open Space)



Page 34

Agenda Item 7

## Site Photographs

Photo of Existing Site Entrance



Photo of Moors Lane and Existing Site Entrance (to left)



## Site Photographs

Shed 1 – west elevation



Shed 1 – south elevation



## Site Photographs

Shed 2 – north elevation



Shed 2 – e