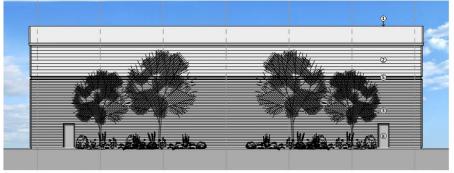

lly left blank

### 23/00940/FUL

Honeywell, Burnt Meadow Road, North Moons Moat Industrial Estate, Redditch, Worcestershire, B98 9HJ

Part-demolition of existing buildings, followed by: construction of 4 no. new Class E(g)(iii)/B2/B8 buildings with ancillary office space; extension to existing building to provide additional office space, provision of parking, landscaping and other ancillary works.

Recommendation: grant subject to a Legal Agreement



#### Site layout



Page 13

Agenda Item 6

#### Unit 1 – Elevations



SOUTH WEST ELEVATION



NORTH EAST ELEVATION



Agenda Item

SOLITH FAST FLEVATION

#### Unit 1 – Floor Plan





#### Unit 2 – Elevations



Unit 2 – Floor Plan



#### Unit 3 – Elevations



#### Unit 3 – Floor Plan



#### Unit 4 – Elevations



SOUTH EAST ELEVATION



NORTH WEST ELEVATION



NORTH EAST ELEVATION



#### Unit 4 – Floor Plans



#### Unit 5 – Elevations



NORTH WEST ELEVATION



SOUTH EAST ELEVATION



Coltham SOUTH WEST ELEVATION

#### Unit 5 – Floor Plan



### Birds eye view



#### Landscape Plan



#### Surrounding land uses



### Materials/appearance























Page

This page is intentionally left blank

### 23/00966/FUL

Demolition of existing buildings and erection of new dwelling and associated works

Agricultural Barn At Moors Lane, Feckenham, Worcestershire, B96 6JH

Recommendation: Grant subject to conditions

## Site Location Plan



## Existing Site Block Plan



Open Countryside (Policy 9 Open Countryside)

> Primarily Open Space (Policy 13 Primarily Open Space)



Page 34

Agenda Item 7

## Site Photograph