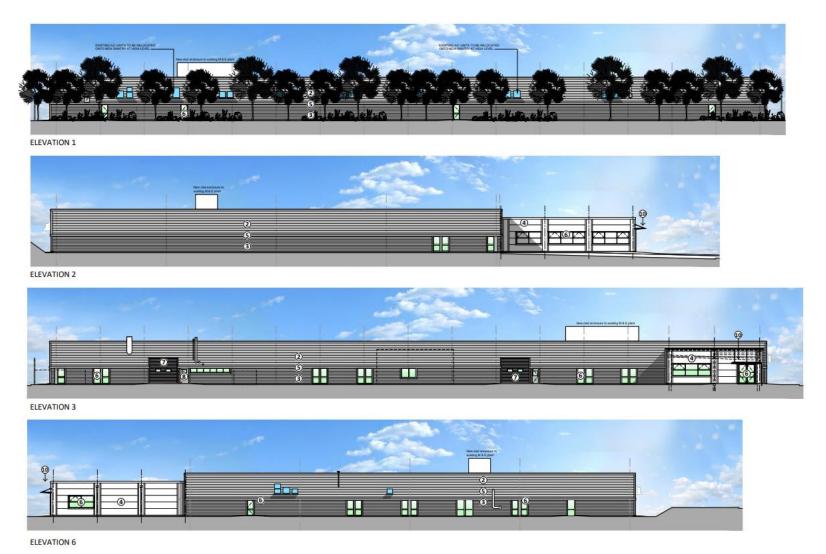

#### Site context



#### Site Location





#### Access from Evesham Road



### Approved site layout



This page is intentionally left blank

### 23/00940/FUL

Honeywell, Burnt Meadow Road, North Moons Moat Industrial Estate, Redditch, Worcestershire, B98 9HJ

Part-demolition of existing buildings, followed by: construction of 4 no. new Class E(g)(iii)/B2/B8 buildings with ancillary office space; extension to existing building to provide additional office space, provision of parking, landscaping and other ancillary works.

Recommendation: grant subject to a Legal Agreement



#### Site layout



Page 13

Agenda Item 6

#### Unit 1 – Elevations



SOUTH WEST ELEVATION



NORTH EAST ELEVATION



Agenda Item

SOLITH FAST FLEVATION

#### Unit 1 – Floor Plan





#### Unit 2 – Elevations



Unit 2 – Floor Plan



#### Unit 3 – Elevations



#### Unit 3 – Floor Plan



#### Unit 4 – Elevations



SOUTH EAST ELEVATION



NORTH WEST ELEVATION



NORTH EAST ELEVATION



#### Unit 4 – Floor Plans



#### Unit 5 – Elevations



NORTH WEST ELEVATION



SOUTH EAST ELEVATION



Coltham SOUTH WEST ELEVATION

#### Unit 5 – Floor Plan



### Birds eye view



#### Landscape Plan



#### Surrounding land uses



### Materials/appearance























Page

This page is intentionally left blank

### 23/00966/FUL

Demolition of existing buildings and erection of new dwelling and associated works

Agricultural Barn At Moors Lane, Feckenham, Worcestershire, B96 6JH

Recommendation: Grant subject to conditions

## Site Location Plan



## Existing Site Block Plan



Open Countryside