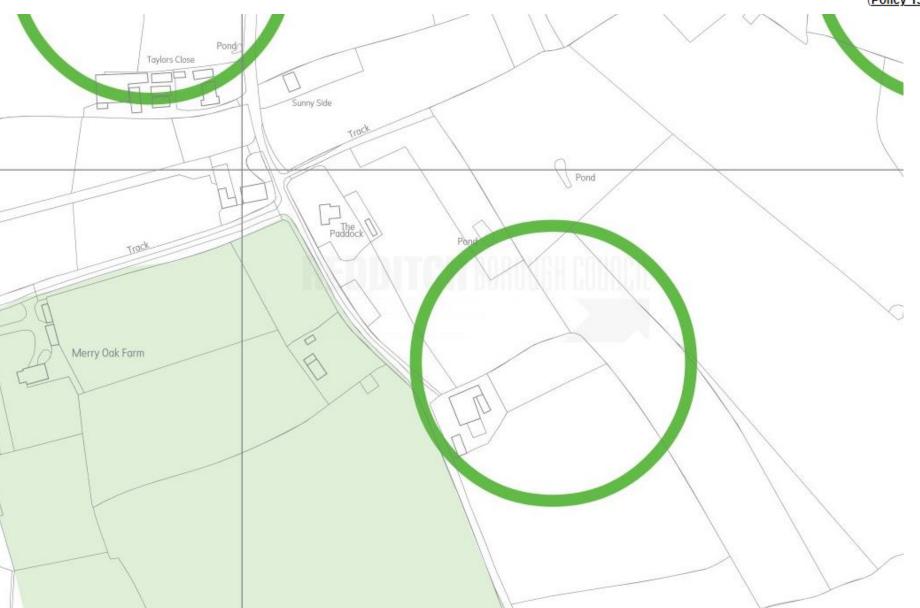

### 23/00966/FUL

Demolition of existing buildings and erection of new dwelling and associated works

Agricultural Barn At Moors Lane, Feckenham, Worcestershire, B96 6JH

Recommendation: Grant subject to conditions

## Site Location Plan

## Existing Site Block Plan

Open Countryside (Policy 9 Open Countryside)

> Primarily Open Space (Policy 13 Primarily Open Space)

Page 34

Agenda Item 7