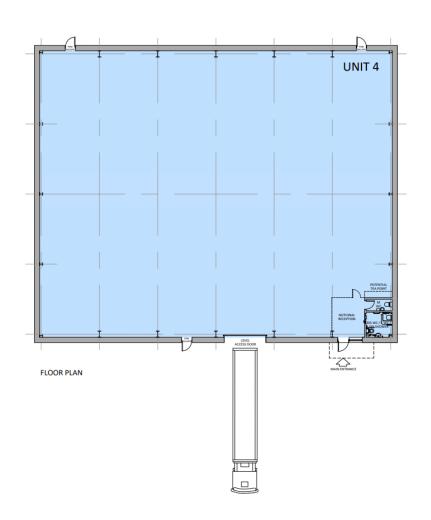

oat Industrial Estate, Redditch, Worcestershire, B98 9HJ

Part-demolition of existing buildings, followed by: construction of 4 no. new Class E(g)(iii)/B2/B8 buildings with ancillary office space; extension to existing building to provide additional office space, provision of parking, landscaping and other ancillary works.

Recommendation: grant subject to a Legal Agreement



#### Site layout



Page 13

Agenda Item 6

#### Unit 1 – Elevations



SOUTH WEST ELEVATION



NORTH EAST ELEVATION



Agenda Item

SOLITH FAST FLEVATION

#### Unit 1 – Floor Plan





#### Unit 2 – Elevations



Unit 2 – Floor Plan



#### Unit 3 – Elevations



#### Unit 3 – Floor Plan



#### Unit 4 – Elevations



SOUTH EAST ELEVATION



NORTH WEST ELEVATION



NORTH EAST ELEVATION



#### Unit 4 – Floor Plans



#### Unit 5 – Elevations



NORTH WEST ELEVATION



SOUTH EAST ELEVATION



Coltham SOUTH WEST ELEVATION

#### Unit 5 – Floor Plan



### Birds eye view



#### Landscape Plan



#### Surrounding land uses



### Materials/appearance























Page

This page is intentionally left blank

### 23/00966/FUL

Demolition of existing buildings and erection of new dwelling and associated works

Agricultural Barn At Moors Lane, Feckenham, Worcestershire, B96 6JH

Recommendation: Grant subject to conditions

## Site Location Plan



## Existing Site Block Plan



Open Countryside (Policy 9 Open Countryside)

> Primarily Open Space (Policy 13 Primarily Open Space)



Page 34

Agenda Item 7

## Site Photographs

Photo of Existing Site Entrance



Photo of Moors Lane and Existing Site E