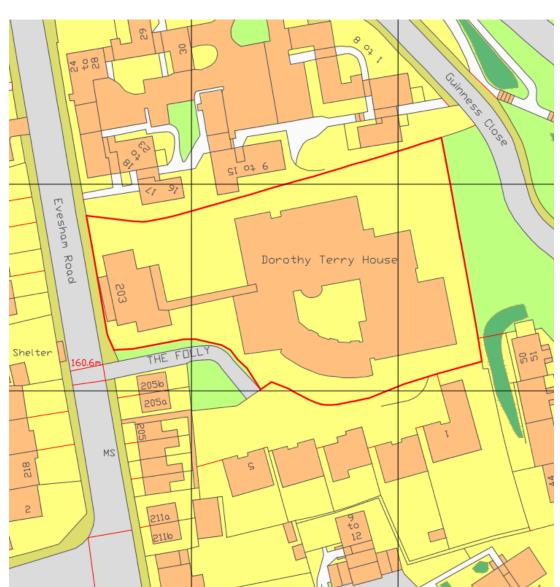

Burnt Meadow Road, Moons Moat North Industrial Estate, Redditch, Worcestershire, B98 9HJ (Pages 11 - 30)
- **7**. 23/00966/FUL - Agricultural Barn At Moors Lane, Feckenham, Worcestershire, B96 6JH (Pages 31 - 40)



# Page 5

### 23/00387/S73

Dorothy Terry House, Evesham Road, Redditch B97 5EN

Variation of Conditions 7 and 8 attached to planning permission reference 2010/137/FUL dated 09/09/2010 (Demolition of existing Dorothy Terry House, together with ancillary buildings and 203 Evesham Road. Construction of new high dependency dementia "housing with care" scheme, consisting of 42 flats, and support accommodation)

Recommendation: Delegation to grant permission subject to conditions and completion of deed of variation to agreed \$106 agreement

#### Site context



#### Site Location





#### Access from Evesham Road



### Approved site layout



This page is intentionally left blank

### 23/00940/FUL

Honeywell, Burnt Meadow Road, North Moons Moat Industrial Estate, Redditch, Worcestershire, B98 9HJ

Part-demolition of existing buildings, followed by: construction of 4 no. new Class E(g)(iii)/B2/B8 buildings with ancillary office space; extension to existing building to provide additional office space, provision of parking, landscaping and other ancillary works.

Recommendation: grant subject to a Legal Agreement



#### Site layout



Page 13

Agenda Item 6

#### Unit 1 – Elevations



SOUTH WEST ELEVATION



NORTH EAST ELEVATION



Agenda Item

SOLITH FAST FLEVATION

#### Unit 1 – Floor Plan





#### Unit 2 – Elevations



Unit 2 – Floor Plan



#### Unit 3 – Elev