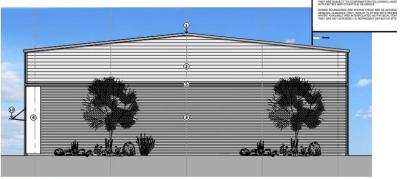

0940/FUL

Honeywell, Burnt Meadow Road, North Moons Moat Industrial Estate, Redditch, Worcestershire, B98 9HJ

Part-demolition of existing buildings, followed by: construction of 4 no. new Class E(g)(iii)/B2/B8 buildings with ancillary office space; extension to existing building to provide additional office space, provision of parking, landscaping and other ancillary works.

Recommendation: grant subject to a Legal Agreement



#### Site layout



Page 13

Agenda Item 6

#### Unit 1 – Elevations



SOUTH WEST ELEVATION



NORTH EAST ELEVATION



Agenda Item

SOLITH FAST FLEVATION

#### Unit 1 – Floor Plan





#### Unit 2 – Elevations



Unit 2 – Floor Plan



#### Unit 3 – Elevations



#### Unit 3 – Floor Plan



#### Unit 4 – Elevations



SOUTH EAST ELEVATION



NORTH WEST ELEVATION



NORTH EAST ELEVATION



#### Unit 4 – Floor Plans



#### Unit 5 – Elevations



NORTH WEST ELEVATION



SOUTH EAST ELEVATION



Coltham SOUTH WEST ELEVATION

#### Unit 5 – Floor Plan



### Birds eye view



#### Landscape Plan



#### Surrounding land uses



### Materials/appearance























Page

This page is intentionally left blank

### 23/00966/FUL

Demolition of existing buildings and erection of new dwelling and associated works

Agricultural Barn At Moors Lane, Feckenham, Worcestershire, B96 6JH

Recommendation: Grant subject to conditions

## Site Location Plan



## Existing Site Block Plan



Open Countryside (Policy 9 Open Countryside)

> Primarily Open Space (Policy 13 Primarily Open Space)



Page 34

Agenda Item 7

## Site Photographs

Photo of Existing Sit