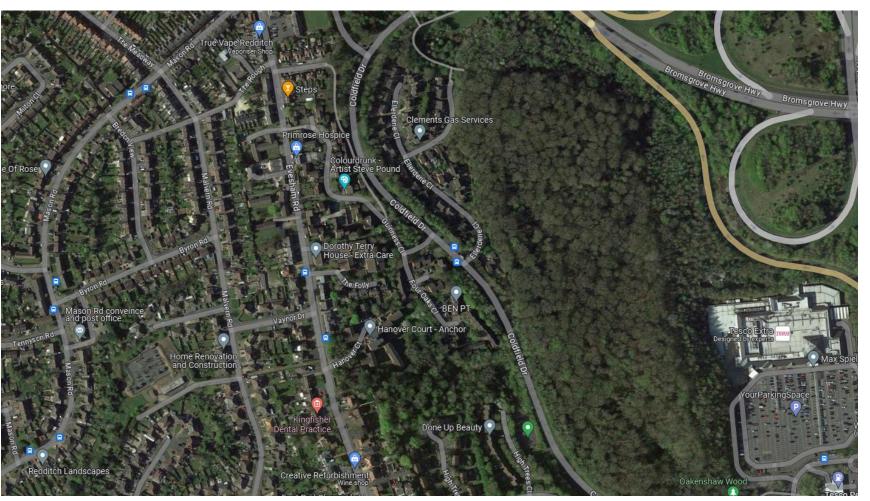

)
- 6. 23/00940/FUL - Burnt Meadow Road, Moons Moat North Industrial Estate, Redditch, Worcestershire, B98 9HJ (Pages 11 - 30)
- **7**. 23/00966/FUL - Agricultural Barn At Moors Lane, Feckenham, Worcestershire, B96 6JH (Pages 31 - 40)



# Page 5

### 23/00387/S73

Dorothy Terry House, Evesham Road, Redditch B97 5EN

Variation of Conditions 7 and 8 attached to planning permission reference 2010/137/FUL dated 09/09/2010 (Demolition of existing Dorothy Terry House, together with ancillary buildings and 203 Evesham Road. Construction of new high dependency dementia "housing with care" scheme, consisting of 42 flats, and support accommodation)

Recommendation: Delegation to grant permission subject to conditions and completion of deed of variation to agreed \$106 agreement

#### Site context



#### Site Location





#### Access from Evesham Road



### Approved site layout



This page is intentionally left blank

### 23/00940/FUL

Honeywell, Burnt Meadow Road, North Moons Moat Industrial Estate, Redditch, Worcestershire, B98 9HJ

Part-demolition of existing buildings, followed by: construction of 4 no. new Class E(g)(iii)/B2/B8 buildings with ancillary office space; extension to existing building to provide additional office space, provision of parking, landscaping and other ancillary works.

Recommendation: grant subject to a Legal Agreement



#### Site layout



Page 13

Agenda Item 6

#### Unit 1 – Elevations



SOUTH WEST ELEVATION



NORTH EAST ELEVATION



Agenda Item

SOLITH FAST FLEVATION

#### Unit 1 – Floor Plan





#### Unit 2 – Elevations



Unit 2 – Floor Plan