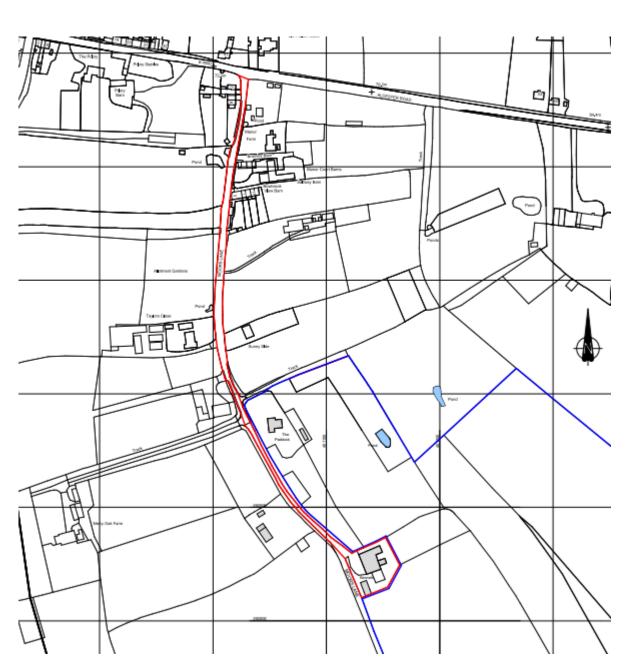

### 23/00966/FUL

Demolition of existing buildings and erection of new dwelling and associated works

Agricultural Barn At Moors Lane, Feckenham, Worcestershire, B96 6JH

Recommendation: Grant subject to conditions

## Site Location Plan