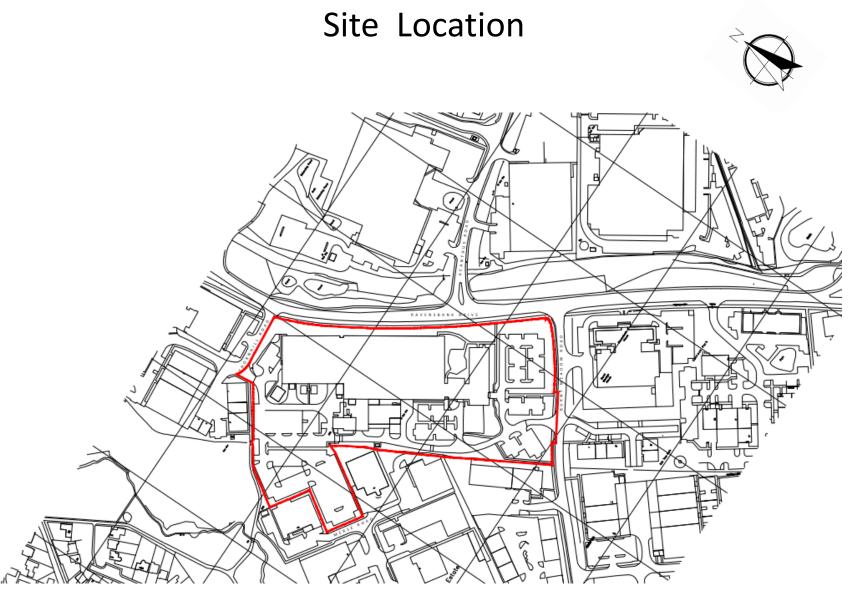

### 23/00940/FUL

Honeywell, Burnt Meadow Road, North Moons Moat Industrial Estate, Redditch, Worcestershire, B98 9HJ

Part-demolition of existing buildings, followed by: construction of 4 no. new Class E(g)(iii)/B2/B8 buildings with ancillary office space; extension to existing building to provide additional office space, provision of parking, landscaping and other ancillary works.

#### Site layout

Page 13

Agenda Item 6