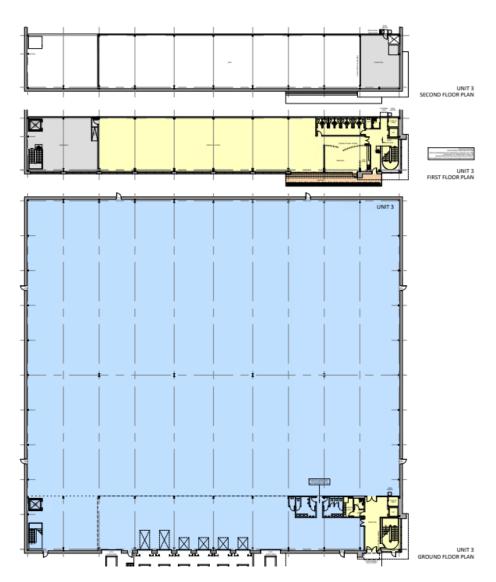

### Approved site layout



This page is intentionally left blank

### 23/00940/FUL

Honeywell, Burnt Meadow Road, North Moons Moat Industrial Estate, Redditch, Worcestershire, B98 9HJ

Part-demolition of existing buildings, followed by: construction of 4 no. new Class E(g)(iii)/B2/B8 buildings with ancillary office space; extension to existing building to provide additional office space, provision of parking, landscaping and other ancillary works.

Recommendation: grant subject to a Legal Agreement



#### Site layout



Page 13

Agenda Item 6

#### Unit 1 – Elevations



SOUTH WEST ELEVATION



NORTH EAST ELEVATION



Agenda Item

SOLITH FAST FLEVATION

#### Unit 1 – Floor Plan





#### Unit 2 – Elevations



Unit 2 – Floor Plan



#### Unit 3 – Elevations



#### Unit 3 – Floor Plan



#### Unit 4 – Elevations



SOUTH EAST ELEVATION



NORTH WEST ELEVATION



NORTH EAST ELEVATION



#### Unit 4 – Floor Plans



#### Unit 5 – Elevations



NORTH WEST ELEVATION



SOUTH EAST ELEVATION



Coltham SOUTH WEST ELEVATION

#### Unit 5 – Floor Plan



### Birds eye view



#### Landscape Plan



#### Surrounding land uses



### Materials/appearance























Page

This page is intentionally left blank

### 23/00966/FUL

Demolition of existing buildings and erection of new dwelling and associated works

Agricultural Barn At Moors Lane, Feckenham, Worcestershire, B96 6JH

Recommendation: Grant subject to conditions

## Site Location Plan



## Existing Site Block Plan



Open Countryside (Policy 9 Open Countryside)

> Primarily Open Space (Policy 13 Primarily Open