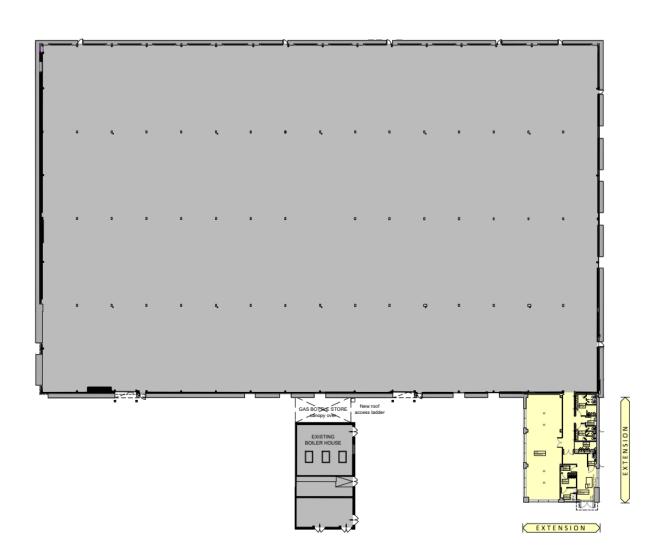

#### Site Location





#### Access from Evesham Road



### Approved site layout



This page is intentionally left blank

### 23/00940/FUL

Honeywell, Burnt Meadow Road, North Moons Moat Industrial Estate, Redditch, Worcestershire, B98 9HJ

Part-demolition of existing buildings, followed by: construction of 4 no. new Class E(g)(iii)/B2/B8 buildings with ancillary office space; extension to existing building to provide additional office space, provision of parking, landscaping and other ancillary works.

Recommendation: grant subject to a Legal Agreement



#### Site layout



Page 13

Agenda Item 6

#### Unit 1 – Elevations



SOUTH WEST ELEVATION



NORTH EAST ELEVATION



Agenda Item

SOLITH FAST FLEVATION

#### Unit 1 – Floor Plan





#### Unit 2 – Elevations



Unit 2 – Floor Plan



#### Unit 3 – Elevations



#### Unit 3 – Floor Plan



#### Unit 4 – Elevations



SOUTH EAST ELEVATION



NORTH WEST ELEVATION



NORTH EAST ELEVATION



#### Unit 4 – Floor Plans



#### Unit 5 – Elevations



NORTH WEST ELEVATION



SOUTH EAST ELEVATION



Coltham SOUTH WEST ELEVATION

#### Unit 5 – Floor Plan



### Birds eye view



#### Landscape Plan



#### Surrounding land uses



### Materials/appearance























Page

This page is intentionally left blank

### 23/00966/FUL

Demolition of existing buildings and erection of new dwelling and associated works

Agricultural Barn At Moors Lane, Feckenham, Worcestershire, B96 6JH

Recommendation: Grant subject to conditions

## Site Location Plan



## Existing Site Block Plan



Open Countryside (Policy 9 Open Country