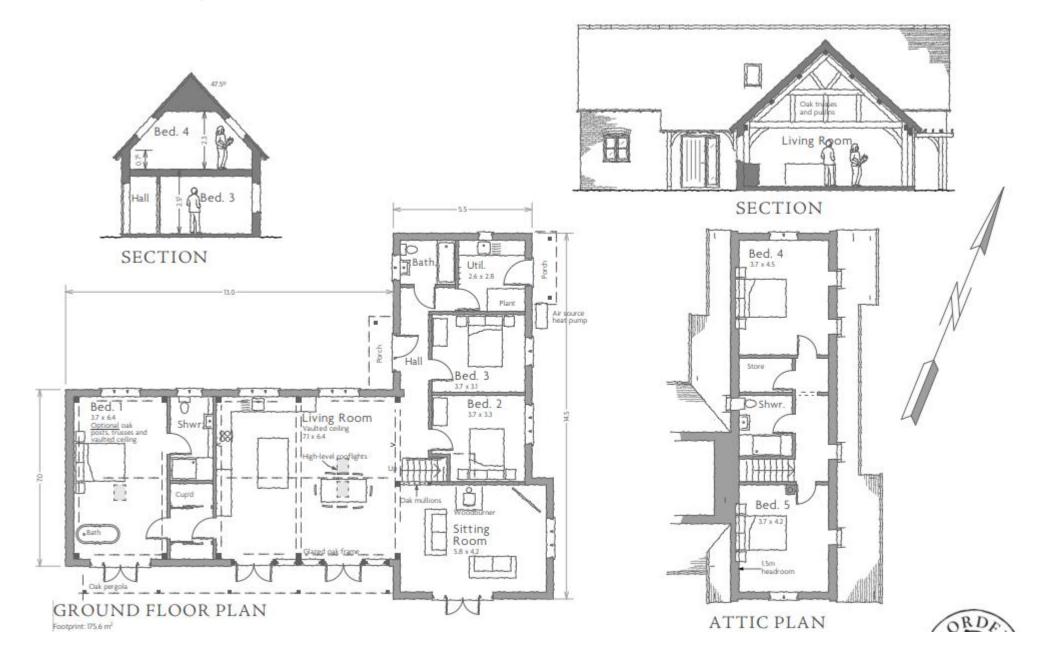

### 23/00966/FUL

Demolition of existing buildings and erection of new dwelling and associated works

Agricultural Barn At Moors Lane, Feckenham, Worcestershire, B96 6JH

Recommendation: Grant subject to conditions

### Proposed Floor Plans and Sections