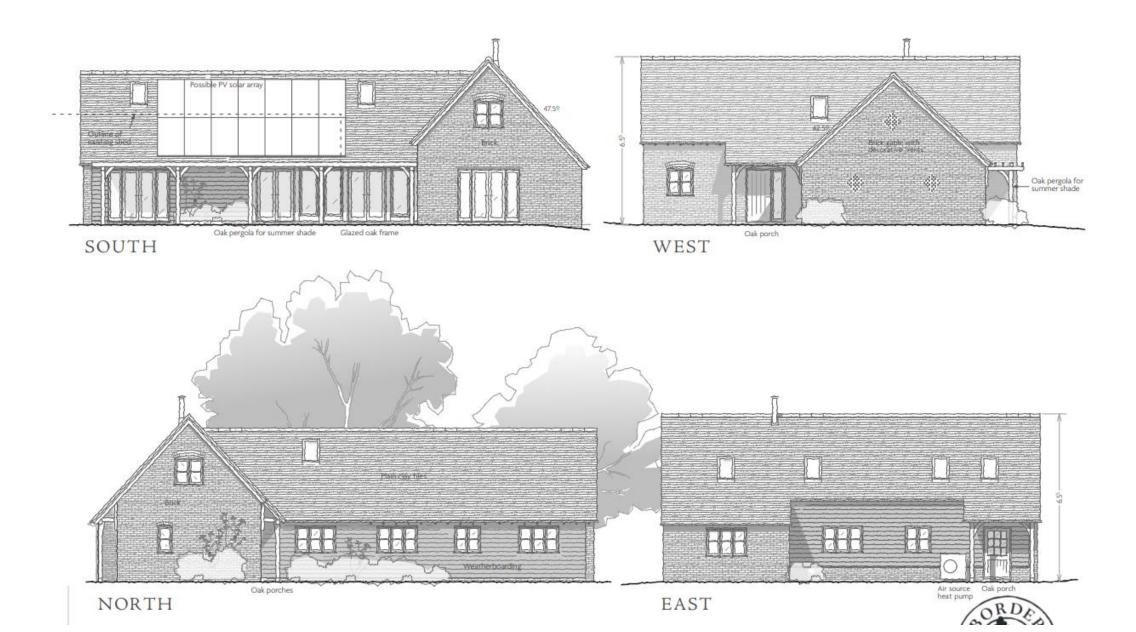

### 23/00966/FUL

Demolition of existing buildings and erection of new dwelling and associated works

Agricultural Barn At Moors Lane, Feckenham, Worcestershire, B96 6JH

Recommendation: Grant subject to conditions

### **Proposed Elevations**