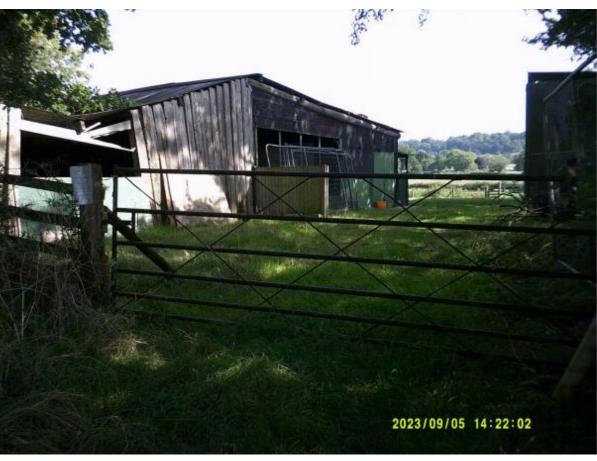

## Site Photographs

Shed 1 – west elevation

Shed 1 – south elevation

## Site Photographs

Shed 2 – north elevation

Shed 2 – east elevation