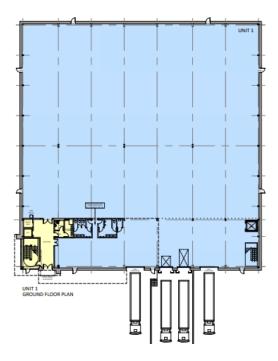

on to agreed \$106 agreement

#### Site context



#### Site Location





#### Access from Evesham Road



### Approved site layout



This page is intentionally left blank

### 23/00940/FUL

Honeywell, Burnt Meadow Road, North Moons Moat Industrial Estate, Redditch, Worcestershire, B98 9HJ

Part-demolition of existing buildings, followed by: construction of 4 no. new Class E(g)(iii)/B2/B8 buildings with ancillary office space; extension to existing building to provide additional office space, provision of parking, landscaping and other ancillary works.

Recommendation: grant subject to a Legal Agreement



#### Site layout



Page 13

Agenda Item 6

#### Unit 1 – Elevations



SOUTH WEST ELEVATION



NORTH EAST ELEVATION



Agenda Item

SOLITH FAST FLEVATION

#### Unit 1 – Floor Plan





#### Unit 2 – Elevations



Unit 2 – Floor Plan



#### Unit 3 – Elevations



#### Unit 3 – Floor Plan



#### Unit 4 – Elevations



SOUTH EAST ELEVATION



NORTH WEST ELEVATION



NORTH EAST ELEVATION



#### Unit 4 – Floor Plans



#### Unit 5 – Elevations



NORTH WEST ELEVATION



SOUTH EAST ELEVATION



Coltham SOUTH WEST ELEVATION

#### Unit 5 – Floor Plan



### Birds eye view



#### Landscape Plan



#### Surrounding land uses



### Materials/appearance























Page

This page is intentionally left blank

### 23/00966/FUL

Demolition of existing buildings and erection of new dwelling and associated works

Agricultural Barn At Moors Lane, Feckenham, Worcestershire, B96 6JH

Recommendation: Grant subject to conditions

## Site Location Plan



## Existing Site Bl