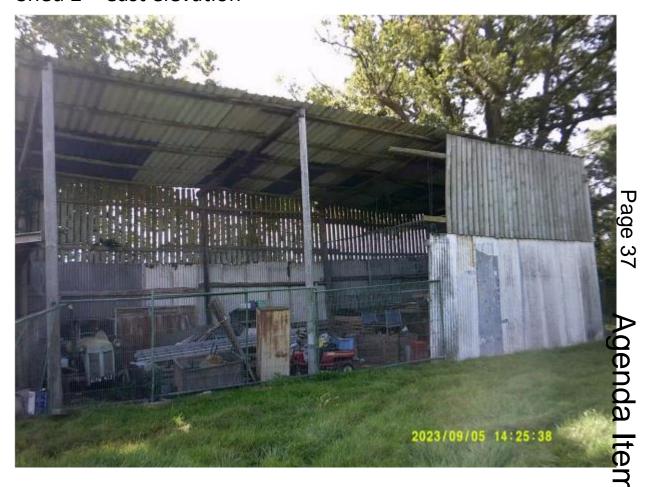

e Plan



#### Surrounding land uses



### Materials/appearance























Page

This page is intentionally left blank

### 23/00966/FUL

Demolition of existing buildings and erection of new dwelling and associated works

Agricultural Barn At Moors Lane, Feckenham, Worcestershire, B96 6JH

Recommendation: Grant subject to conditions

## Site Location Plan



## Existing Site Block Plan



Open Countryside (Policy 9 Open Countryside)

> Primarily Open Space (Policy 13 Primarily Open Space)



Page 34

Agenda Item 7

## Site Photographs

Photo of Existing Site Entrance



Photo of Moors Lane and Existing Site Entrance (to left)



## Site Photographs

Shed 1 – west elevation



Shed 1 – south elevation



## Site Photographs

Shed 2 – north elevation



Shed 2 – east elevation



### Proposed Site Plan



### Proposed Floor Plans and Sections



### **Proposed Elevations**