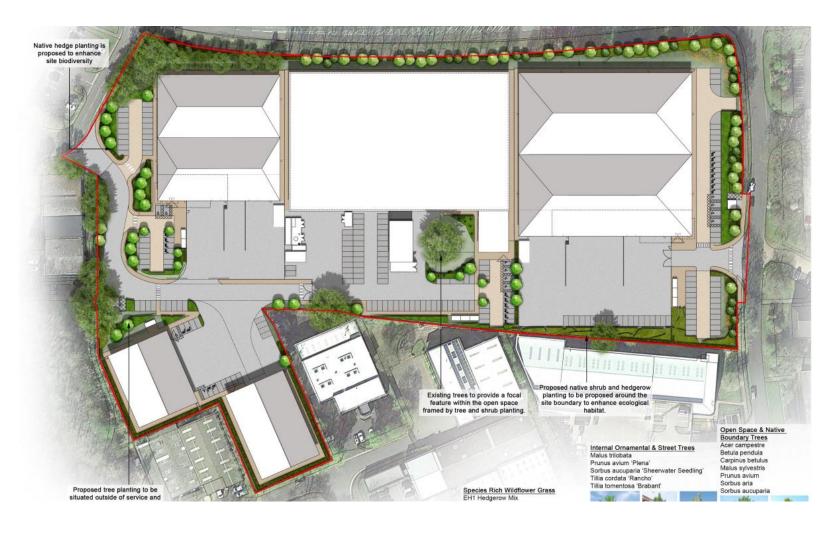

ary office space; extension to existing building to provide additional office space, provision of parking, landscaping and other ancillary works.

Recommendation: grant subject to a Legal Agreement



#### Site layout



Page 13

Agenda Item 6

#### Unit 1 – Elevations



SOUTH WEST ELEVATION



NORTH EAST ELEVATION



Agenda Item

SOLITH FAST FLEVATION

#### Unit 1 – Floor Plan





#### Unit 2 – Elevations



Unit 2 – Floor Plan



#### Unit 3 – Elevations



#### Unit 3 – Floor Plan



#### Unit 4 – Elevations



SOUTH EAST ELEVATION



NORTH WEST ELEVATION



NORTH EAST ELEVATION



#### Unit 4 – Floor Plans



#### Unit 5 – Elevations



NORTH WEST ELEVATION



SOUTH EAST ELEVATION



Coltham SOUTH WEST ELEVATION

#### Unit 5 – Floor Plan



### Birds eye view



#### Landscape Plan



#### Surrounding land uses



### Materials/appearance























Page

This page is intentionally left blank

### 23/00966/FUL

Demolition of existing buildings and erection of new dwelling and associated works

Agricultural Barn At Moors Lane, Feckenham, Worcestershire, B96 6JH

Recommendation: Grant subject to conditions

## Site Location Plan



## Existing Site Block Plan



Open Countryside (Policy 9 Open Countryside)

> Primarily Open Space (Policy 13 Primarily Open Space)



Page 34

Agenda Item 7

## Site Photographs

Photo of Existing Site Entrance



Photo of Moors Lane and Existing Site Entrance (to left)



## Site Photographs

Shed 1 – west elevation



Shed 1 – south elevation



## Site Photographs

Shed 2 – north elevation



Shed 2 – east elevation



### Pr