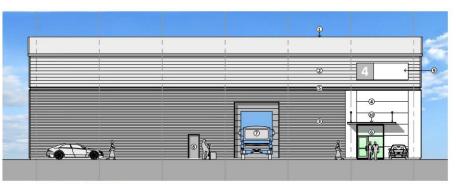

This page is intentionally left blank

### 23/00940/FUL

Honeywell, Burnt Meadow Road, North Moons Moat Industrial Estate, Redditch, Worcestershire, B98 9HJ

Part-demolition of existing buildings, followed by: construction of 4 no. new Class E(g)(iii)/B2/B8 buildings with ancillary office space; extension to existing building to provide additional office space, provision of parking, landscaping and other ancillary works.

Recommendation: grant subject to a Legal Agreement



#### Site layout



Page 13

Agenda Item 6

#### Unit 1 – Elevations



SOUTH WEST ELEVATION



NORTH EAST ELEVATION



Agenda Item

SOLITH FAST FLEVATION

#### Unit 1 – Floor Plan





#### Unit 2 – Elevations



Unit 2 – Floor Plan



#### Unit 3 – Elevations



#### Unit 3 – Floor Plan



#### Unit 4 – Elevations



SOUTH EAST ELEVATION



NORTH WEST ELEVATION



NORTH EAST ELEVATION



#### Unit 4 – Floor Plans



#### Unit 5 – Elevations



NORTH WEST ELEVATION



SOUTH EAST ELEVATION



Coltham SOUTH WEST ELEVATION

#### Unit 5 – Floor Plan



### Birds eye view



#### Landscape Plan



#### Surrounding land uses



### Materials/appearance























Page

This page is intentionally left blank

### 23/00966/FUL

Demolition of existing buildings and erection of new dwelling and associated works

Agricultural Barn At Moors Lane, Feckenham, Worcestershire, B96 6JH

Recommendation: Grant subject to conditions

## Site Location Plan



## Existing Site Block Plan



Open Countryside (Policy 9 Open Countryside)

> Primarily Open Space (Policy 13 Primarily Open Space)



Page 34

Agenda It