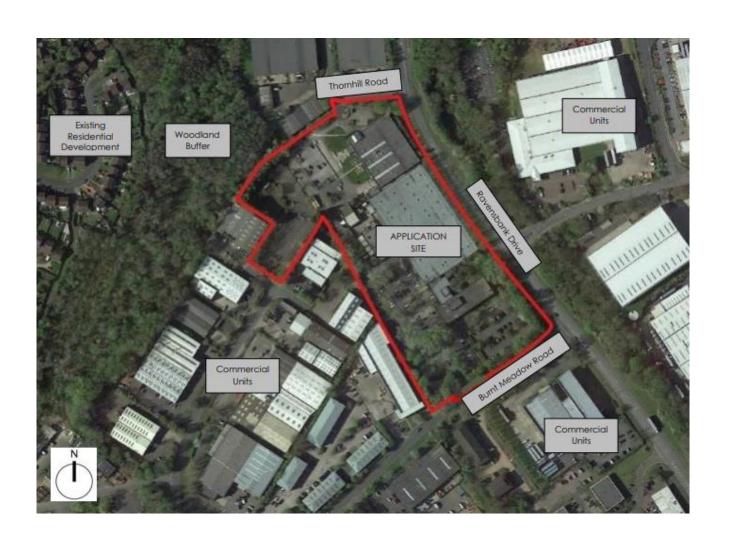

existing building to provide additional office space, provision of parking, landscaping and other ancillary works.

Recommendation: grant subject to a Legal Agreement



#### Site layout



Page 13

Agenda Item 6

#### Unit 1 – Elevations



SOUTH WEST ELEVATION



NORTH EAST ELEVATION



Agenda Item

SOLITH FAST FLEVATION

#### Unit 1 – Floor Plan





#### Unit 2 – Elevations



Unit 2 – Floor Plan



#### Unit 3 – Elevations



#### Unit 3 – Floor Plan



#### Unit 4 – Elevations



SOUTH EAST ELEVATION



NORTH WEST ELEVATION



NORTH EAST ELEVATION



#### Unit 4 – Floor Plans



#### Unit 5 – Elevations



NORTH WEST ELEVATION



SOUTH EAST ELEVATION



Coltham SOUTH WEST ELEVATION

#### Unit 5 – Floor Plan



### Birds eye view



#### Landscape Plan



#### Surrounding land uses



### Materials/appearance























Page

This page is intentionally left blank

### 23/00966/FUL

Demolition of existing buildings and erection of new dwelling and associated works

Agricultural Barn At Moors Lane, Feckenham, Worcestershire, B96 6JH

Recommendation: Grant subject to conditions

## Site Location Plan



## Existing Site Block Plan



Open Countryside (Policy 9 Open Countryside)

> Primarily Open Space (Policy 13 Primarily Open Space)



Page 34

Agenda Item 7

## Site Photographs

Photo of Existing Site Entrance



Photo of Moors Lane and Existing Site Entrance (to left)



## Site Photographs

Shed 1 – west elevation



Shed 1 – south elevation



## Site Photographs

Shed 2 – north elevation



Shed 2 – east elevation



### Proposed Site Plan



### Propos