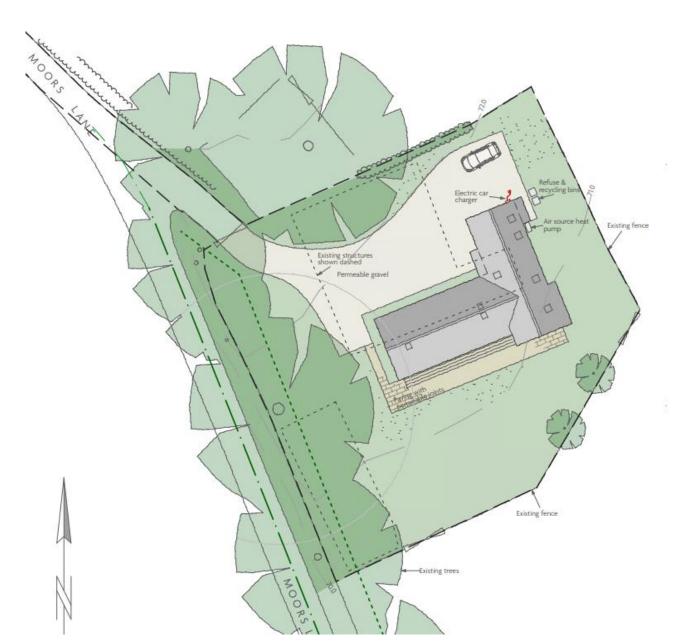

land uses



### Materials/appearance























Page

This page is intentionally left blank

### 23/00966/FUL

Demolition of existing buildings and erection of new dwelling and associated works

Agricultural Barn At Moors Lane, Feckenham, Worcestershire, B96 6JH

Recommendation: Grant subject to conditions

## Site Location Plan



## Existing Site Block Plan



Open Countryside (Policy 9 Open Countryside)

> Primarily Open Space (Policy 13 Primarily Open Space)



Page 34

Agenda Item 7

## Site Photographs

Photo of Existing Site Entrance



Photo of Moors Lane and Existing Site Entrance (to left)



## Site Photographs

Shed 1 – west elevation



Shed 1 – south elevation



## Site Photographs

Shed 2 – north elevation



Shed 2 – east elevation



### Proposed Site Plan



### Proposed Floor Plans and Sections



### **Proposed Elevations**